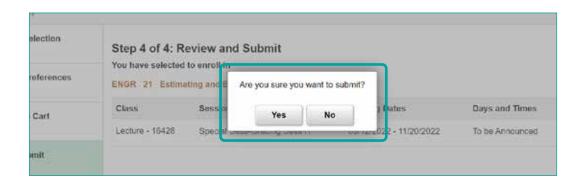

15. Review the class and click **Submit**.

16. Click Yes if you are sure you want to register for the class.

Once submitted, a confirmation page will appear.

18. You will now see the class appear under the View My Classes page.