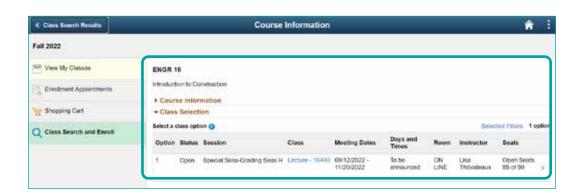

9. To view more information about the class, click on the blue hyperlink below **Class header**.

 A pop-up will appear with different tiles that contain specific information about the class.

 When you are ready, click on the class box to move on to the registration process.