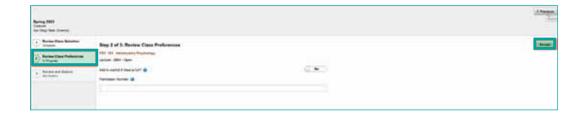

12. The first and second page will display the class. Once reviewed click on the **Next** button.

13. If you need permission to register for a specific class, please enter your permission number.

14. To register select the enroll option then click **Next**.