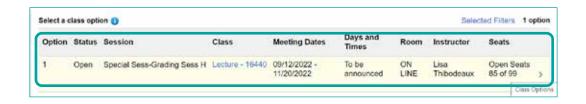

9. To view more information about the class, click on the blue hyperlink below **Class header**.

 A pop-up will appear with different tiles that contain specific information about the class.

 When you are ready, click on the class box to move on to the registration process.