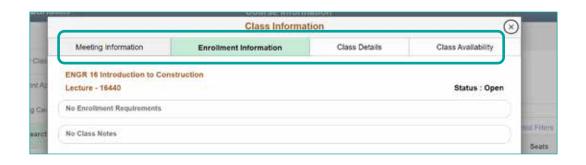

9. To view more information about the class, click on the blue hyperlink below **Class header**.

 A pop-up will appear with different tiles that contain specific information about the class.

 When you are ready, click on the class box to move on to the registration process.