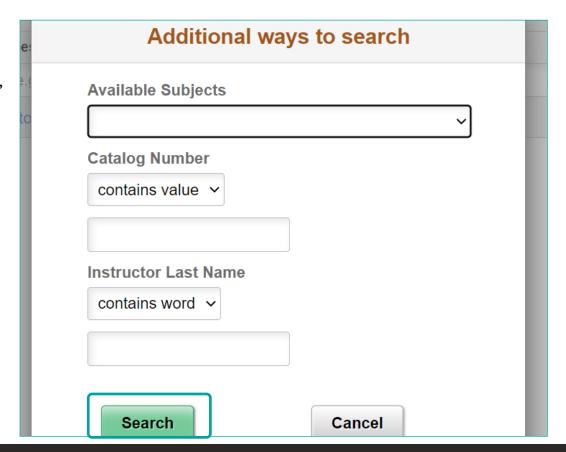

You can also click on **Additional ways to search for more search** options.

5. The Additional ways to search screen allows you to search by subject (Business), Catalog number (course number), or by the Instructor's last name.