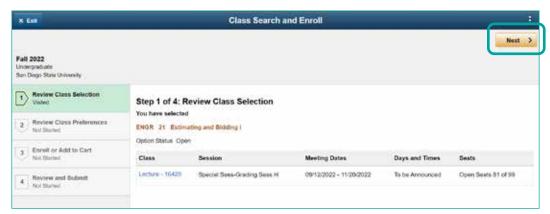

12. The first and second page will display the class. Once reviewed click on the **Next** button.

13. If you need permission to register for a specific class, please enter your permission number.

14. To register select the enroll option then click **Next**.