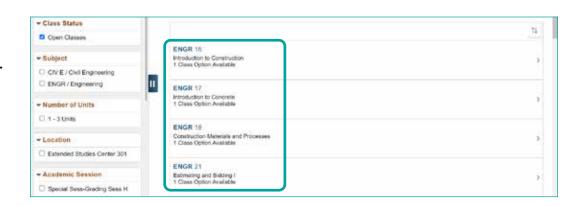

6. A list of classes will appear. Use the left side menu to filter by Campus or any of the available options.

You can select the class you wish to enroll in by clicking on the box or name.

8. The course and class information will be displayed.