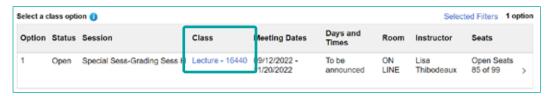

6. A list of classes will appear. Use the left side menu to filter by Campus or any of the available options.

You can select the class you wish to enroll in by clicking on the box or name.

8. The course and class information will be displayed.

9. To view more information about the class, click on the blue hyperlink below **Class header**.

 A pop-up will appear with different tiles that contain specific information about the class.

 When you are ready, click on the class box to move on to the registration process.