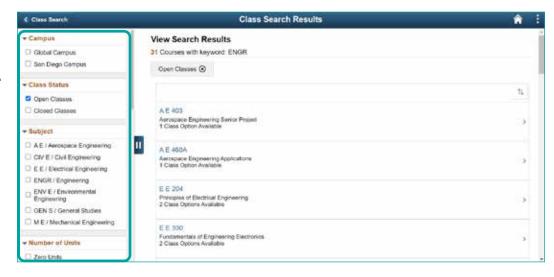

6. A list of classes will appear. Use the left side menu to filter by Campus or any of the available options.

You can select the class you wish to enroll in by clicking on the box or name.

8. The course and class information will be displayed.