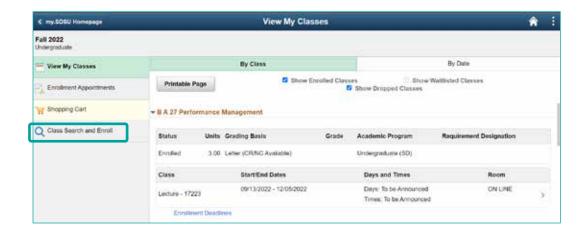

To Register for new classes click on Class Search and Enroll.

Select the Term in which you'd like to register for courses.

4. To search for a class, enter the course, subject, class, or topic and click **enter**.