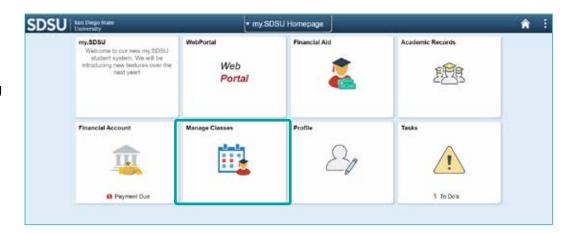

1. Log in with your SDSUid.

Once logged in you will see the MySDSU homepage.

To view or register for your classes click on the **Manage Classes** tile.

You can view your current classes and register for new classes.