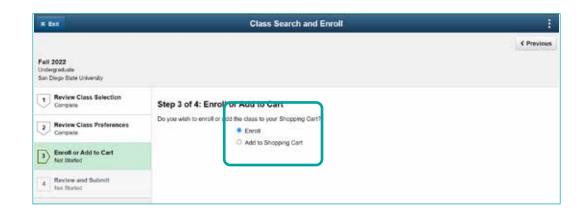

12. The first and second page will display the class. Once reviewed click on the **Next** button.

13. If you need permission to register for a specific class, please enter your permission number.

14. To register select the enroll option then click **Next**.