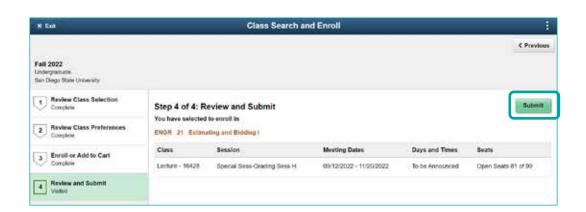

15. Review the class and click **Submit**.

16. Click Yes if you are sure you want to register for the class.

Once submitted, a confirmation page will appear.

18. You will now see the class appear under the View My Classes page.