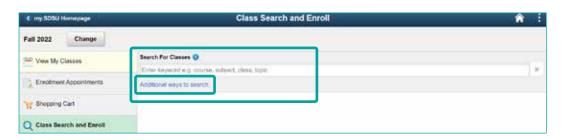

To Register for new classes click on Class Search and Enroll.

Select the Term in which you'd like to register for courses.

4. To search for a class, enter the course, subject, class, or topic and click **enter**.

You can also click on **Additional ways to search for more search** options.

5. The Additional ways to search screen allows you to search by subject (Business), Catalog number (course number), or by the Instructor's last name.