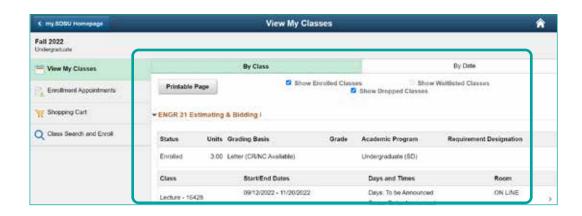

15. Review the class and click **Submit**.

16. Click Yes if you are sure you want to register for the class.

Once submitted, a confirmation page will appear.

18. You will now see the class appear under the View My Classes page.