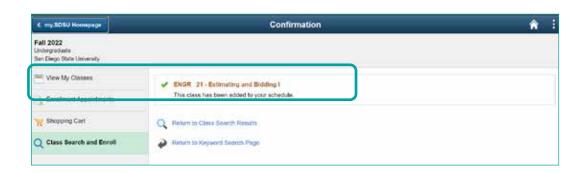

15. Review the class and click **Submit**.

16. Click Yes if you are sure you want to register for the class.

Once submitted, a confirmation page will appear.

18. You will now see the class appear under the View My Classes page.