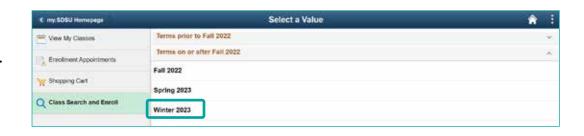

To Register for new classes click on Class Search and Enroll.

Select the Term in which you'd like to register for courses.

4. To search for a class, enter the course, subject, class, or topic and click **enter**.