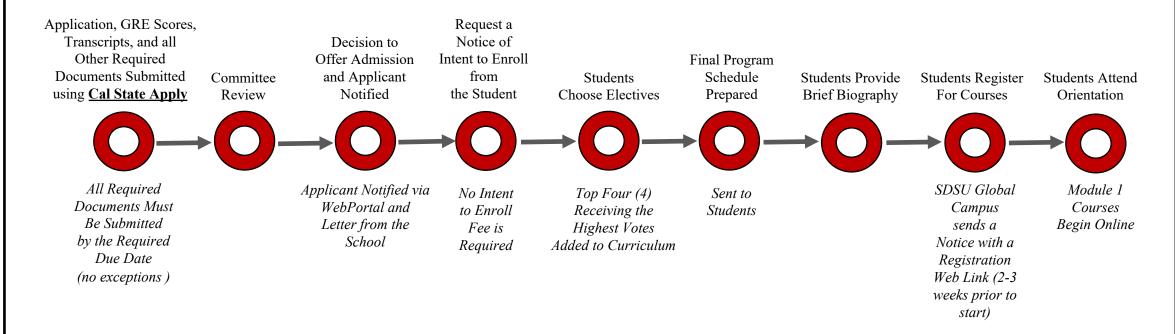

## Master of Public Administration School of Public Affairs and SDSU Global Campus

## Roadmap to SDSU's Carlsbad MPA Degree Program



## **Notes:**

The Graduate Record Examination (GRE) is only waived for those applicants who currently have a graduate degree from a school that is a member of the **Council of Graduate Schools**. Work experience, extensive or otherwise, may not be used to waive the GRE.

Due to the Covid-19 pandemic, the requirement that applicants for graduate study at SDSU must submit scores for the GRE or GMAT has been waived for the Spring and Fall 2021 admissions cycles.



Accredited by:

Network of Schools of Public Policy, Affairs, and Administration